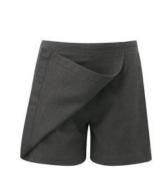

#### **Uniform B**

- Blazer (braided for Elements only)
- White revere blouse
- Blue v neck jumper or cardigan with logo
- Grey skirt, day skort or trousers
- Grey tights or socks
- Navy coat with logo
- Donhead rucksack
- Black school shoes