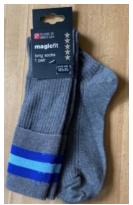

### DONHEAD SPORTS KIT (LP1 to Elements)

Games Lessons (Rugby and Football) and fixtures Years 3-6

- Games reversible shirt
- Plain navy shorts for training
- White matchday shorts with logo
- Navy skort with logo
- Long, hooped sports socks
- Showerproof, contact top
- Studded boots as directed
- Shinpads
- Mouthguard