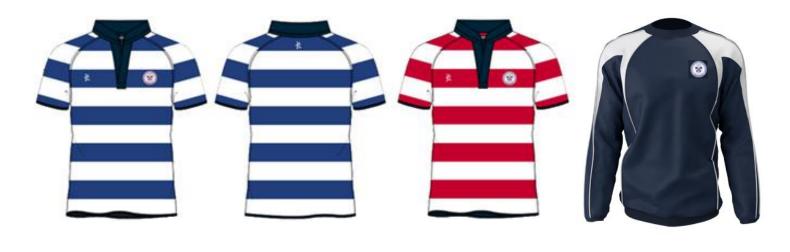

### DONHEAD SPORTS KIT (LP1 to Elements)

Games Lessons (Rugby and Football) and fixtures Years 3-6

- Games reversible shirt
- Plain navy shorts for training
- White matchday shorts with logo
- Navy skort with logo
- Long, hooped sports socks
- Showerproof, contact top
- Studded boots as directed
- Shinpads
- Mouthguard