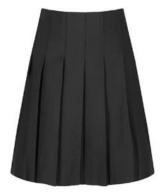

#### **Uniform B**

- Blazer (braided for Elements only)
- White revere blouse
- Blue v neck jumper or cardigan with logo
- Grey skirt, day skort or trousers
- Grey tights or socks
- Navy coat with logo
- Donhead rucksack
- Black school shoes