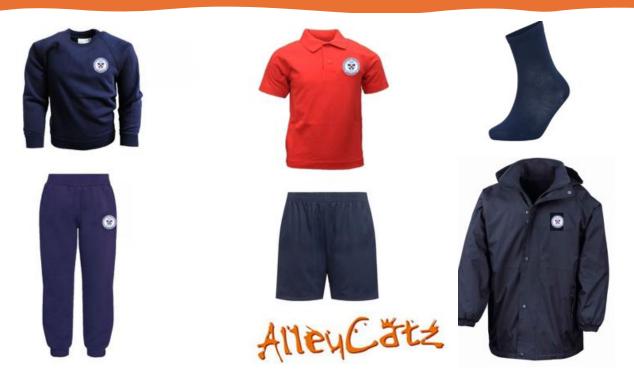

#### Uniform and sports kit

- Red polo shirt with logo
- House colour t-shirt
- Navy joggers with logo
- Navy sweatshirt with logo
- Plain navy shorts
- Plain navy ankle socks
- Navy coat with logo
- White or navy trainers
- Donhead bookbag or rucksack

## DONHEAD SPORTS KIT (PP1and PP2)

Sports Kit for year 1 and 2 worn for Fixtures, PE and Games lessons

- Navy PE t-shirt with logo
- House colour t-shirt
- Navy PE shorts with logo
- Plain navy ankle sports socks
- Navy tracksuit top with logo
- Tapered tracksuit bottoms with logo
- White, blue or black trainers

# DONHEAD SPORTS KIT (LP1-Elem)

PE kit for years 3-6 and netball fixtures

- Navy PE t-shirt with logo
- House colour t-shirt
- Navy PE shorts with logo
- Plain navy ankle sports socks
- Navy tracksuit top with logo
- Tapered tracksuit bottoms with logo
- White, blue or black trainers