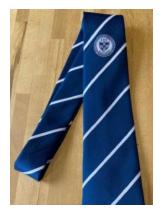

#### **Uniform A**

- Blazer (braided for Elements only)
- White collared shirt
- Tie (stripy for Elements only)
- Blue v neck jumper with logo
- Grey trousers with short grey socks
- Grey shorts with blue rim long grey socks
- Navy coat with logo
- Donhead rucksack
- Black school shoes