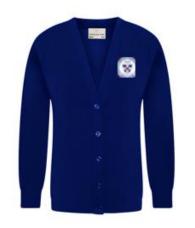

#### **Uniform B**

- Blazer (braided for Elements only)
- White revere blouse
- Blue v neck jumper or cardigan with logo
- Grey skirt, day skort or trousers
- Grey tights or socks
- Navy coat with logo
- Donhead rucksack
- Black school shoes