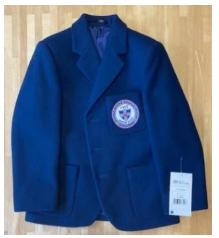

#### **Uniform A**

- Blazer (braided for Elements only)
- White collared shirt
- Tie (stripy for Elements only)
- Blue v neck jumper with logo
- Grey trousers with short grey socks
- Grey shorts with blue rim long grey socks
- Navy coat with logo
- Donhead rucksack
- Black school shoes

#### **Uniform B**

- Blazer (braided for Elements only)
- White revere blouse
- Blue v neck jumper or cardigan with logo
- Grey skirt, day skort or trousers
- Grey tights or socks
- Navy coat with logo
- Donhead rucksack
- Black school shoes