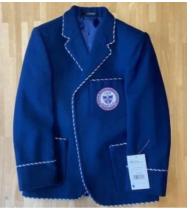

#### **Uniform A**

- Blazer (braided for Elements only)
- White collared shirt
- Tie (stripy for Elements only)
- Blue v neck jumper with logo
- Grey trousers with short grey socks
- Grey shorts with blue rim long grey socks
- Navy coat with logo
- Donhead rucksack
- Black school shoes