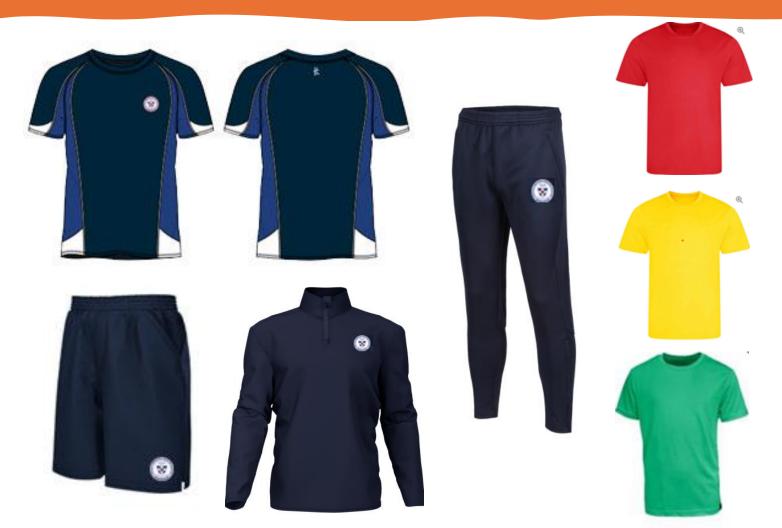

## DONHEAD SPORTS KIT (PP1and PP2)

Sports Kit for year 1 and 2 worn for Fixtures, PE and Games lessons

- Navy PE t-shirt with logo
- House colour t-shirt
- Navy PE shorts with logo
- Plain navy ankle sports socks
- Navy tracksuit top with logo
- Tapered tracksuit bottoms with logo
- White, blue or black trainers

# DONHEAD SPORTS KIT (LP1-Elem)

PE kit for years 3-6 and netball fixtures

- Navy PE t-shirt with logo
- House colour t-shirt
- Navy PE shorts with logo
- Plain navy ankle sports socks
- Navy tracksuit top with logo
- Tapered tracksuit bottoms with logo
- White, blue or black trainers

### DONHEAD SPORTS KIT (LP1 to Elements)

Games Lessons (Rugby and Football) and fixtures Years 3-6

- Games reversible shirt
- Plain navy shorts for training
- White matchday shorts with logo
- Navy skort with logo
- Long, hooped sports socks
- Showerproof, contact top
- Studded boots as directed
- Shinpads
- Mouthguard