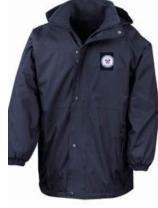

#### **Uniform A**

- Blazer (braided for Elements only)
- White collared shirt
- Tie (stripy for Elements only)
- Blue v neck jumper with logo
- Grey trousers with short grey socks
- Grey shorts with blue rim long grey socks
- Navy coat with logo
- Donhead rucksack
- Black school shoes

#### **Uniform B**

- Blazer (braided for Elements only)
- White revere blouse
- Blue v neck jumper or cardigan with logo
- Grey skirt, day skort or trousers
- Grey tights or socks
- Navy coat with logo
- Donhead rucksack
- Black school shoes