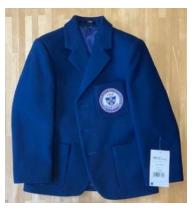

#### **Uniform A**

- Blazer (braided for Elements only)
- White collared shirt
- Tie (stripy for Elements only)
- Blue v neck jumper with logo
- Grey trousers with short grey socks
- Grey shorts with blue rim long grey socks
- Navy coat with logo
- Donhead rucksack
- Black school shoes

#### **Uniform B**

- Blazer (braided for Elements only)
- White revere blouse
- Blue v neck jumper or cardigan with logo
- Grey skirt, day skort or trousers
- Grey tights or socks
- Navy coat with logo
- Donhead rucksack
- Black school shoes