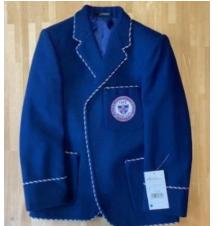

#### **Uniform A**

- Blazer (braided for Elements only)
- White collared shirt
- Tie (stripy for Elements only)
- Blue v neck jumper with logo
- Grey trousers with short grey socks
- Grey shorts with blue rim long grey socks
- Navy coat with logo
- Donhead rucksack
- Black school shoes

#### **Uniform B**

- Blazer (braided for Elements only)
- White revere blouse
- Blue v neck jumper or cardigan with logo
- Grey skirt, day skort or trousers
- Grey tights or socks
- Navy coat with logo
- Donhead rucksack
- Black school shoes